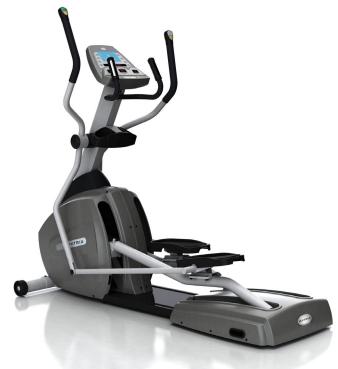

Backlit LCD Console Display 18-cm / 7-inch blue backlit LCD console display provides constant feedback.

Optimal Stride Length Comfortable, 48.3-cm / 19-inch stride length for smooth, natural movement.

| EATURES                                      |                                                                                                                                                                                                  |
|----------------------------------------------|--------------------------------------------------------------------------------------------------------------------------------------------------------------------------------------------------|
| Stride Length                                | 48.3 cm / 19"                                                                                                                                                                                    |
| Contact & Telemetric HR                      | Yes                                                                                                                                                                                              |
| Footpad Insert                               | No                                                                                                                                                                                               |
| Pedal Spacing                                | 9.5 cm / 3.75"                                                                                                                                                                                   |
| Handlebar Design                             | Multi-position dual-action / ergo-bend stationary                                                                                                                                                |
| Remote Buttons                               | Yes                                                                                                                                                                                              |
| Ethernet Port                                | No                                                                                                                                                                                               |
|                                              |                                                                                                                                                                                                  |
| ONSOLE                                       |                                                                                                                                                                                                  |
| Display Type                                 | 18 cm / 7" blue backlit graphic LCD                                                                                                                                                              |
| Display Feedback                             | Time, Distance, Calories, Speed, Level, Watts, METs,<br>Heart Rate, Workout Profile                                                                                                              |
| User-defined Multi-language Display          | No - Accessible through Manager Menu: English, Ger-<br>man, French, Italian, Spanish, Dutch, Portuguese                                                                                          |
| Resistance Range                             | 1-20                                                                                                                                                                                             |
| Workouts                                     | Manual, Interval+ (Hill Interval, Random Interval),<br>Goal+ (Time Goal, Distance Goal, Calories Goal),<br>Multi FX+ (Constant Watts, Random),<br>Heart Rate+ (Target HR, Weight Loss), Fit Test |
| CSAFE Ready-FitLinxx Certified               | Yes                                                                                                                                                                                              |
| Netpulse Compatible                          | No                                                                                                                                                                                               |
| FitTouch Technology                          | No                                                                                                                                                                                               |
| Instant On Technology                        | No                                                                                                                                                                                               |
| One-button Start                             | Yes                                                                                                                                                                                              |
| On-the-fly Program Change                    | Yes                                                                                                                                                                                              |
| Integrated Vista Clear Television Technology | No                                                                                                                                                                                               |
| FITCONNEXION Ready                           | Yes                                                                                                                                                                                              |
| WiFi Enabled                                 | No                                                                                                                                                                                               |
| Multimedia Playback                          | No                                                                                                                                                                                               |
| iPod® Compatible                             | No                                                                                                                                                                                               |
| Nike + iPod® Compatible                      | No                                                                                                                                                                                               |
| Personal Fan                                 | No                                                                                                                                                                                               |
| USB Port                                     | No                                                                                                                                                                                               |
| Virtual Active Compatible                    | No                                                                                                                                                                                               |
| Asset Management Compatible                  | No                                                                                                                                                                                               |
| Web Connectivity                             | No                                                                                                                                                                                               |
| Facility Communication Portal/Calendar       | No                                                                                                                                                                                               |
| Pause Function                               | Yes                                                                                                                                                                                              |

| RESISTANCE SYSTEM    |                                     |
|----------------------|-------------------------------------|
| Resistance System    | JID hybrid generator                |
|                      |                                     |
| TECH SPECS           |                                     |
| Power Requirements   | Self-powered                        |
| Minimum Watts        | 18 self-powered                     |
| Minimum RPM          | 30 self-powered                     |
| Assembled Dimensions | 211 x 79 x 170 cm / 83" x 31" x 67" |
| Max User Weight      | 182 kg / 400 lbs.                   |
| Assembled Weight     | 151 kg / 333 lbs.                   |
| Shipping Weight      | 179.2kg / 395 lbs.                  |