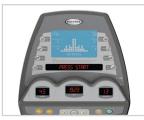

Backlit LCD Console Display 18-cm / 7-inch blue backlit LCD console display provides constant feedback.

Optimal Stride Length Comfortable, 48.3-cm / 19-inch stride length for smooth, natural movement.

| EATURES                                      |                                                                                                                                                                                                  |
|----------------------------------------------|--------------------------------------------------------------------------------------------------------------------------------------------------------------------------------------------------|
| Stride Length                                | 48.3 cm / 19"                                                                                                                                                                                    |
| Contact & Telemetric HR                      | Yes                                                                                                                                                                                              |
| Footpad Insert                               | No                                                                                                                                                                                               |
| Pedal Spacing                                | 9.5 cm / 3.75"                                                                                                                                                                                   |
| Handlebar Design                             | Multi-position dual-action / ergo-bend stationary                                                                                                                                                |
| Remote Buttons                               | Yes                                                                                                                                                                                              |
| Ethernet Port                                | No                                                                                                                                                                                               |
|                                              |                                                                                                                                                                                                  |
| ONSOLE                                       |                                                                                                                                                                                                  |
| Display Type                                 | 18 cm / 7" blue backlit graphic LCD                                                                                                                                                              |
| Display Feedback                             | Time, Distance, Calories, Speed, Level, Watts, METs,<br>Heart Rate, Workout Profile                                                                                                              |
| User-defined Multi-language Display          | No - Accessible through Manager Menu: English, Ger-<br>man, French, Italian, Spanish, Dutch, Portuguese                                                                                          |
| Resistance Range                             | 1-20                                                                                                                                                                                             |
| Workouts                                     | Manual, Interval+ (Hill Interval, Random Interval),<br>Goal+ (Time Goal, Distance Goal, Calories Goal),<br>Multi FX+ (Constant Watts, Random),<br>Heart Rate+ (Target HR, Weight Loss), Fit Test |
| CSAFE Ready-FitLinxx Certified               | Yes                                                                                                                                                                                              |
| Netpulse Compatible                          | No                                                                                                                                                                                               |
| FitTouch Technology                          | No                                                                                                                                                                                               |
| Instant On Technology                        | No                                                                                                                                                                                               |
| One-button Start                             | Yes                                                                                                                                                                                              |
| On-the-fly Program Change                    | Yes                                                                                                                                                                                              |
| Integrated Vista Clear Television Technology | No                                                                                                                                                                                               |
| FITCONNEXION Ready                           | Yes                                                                                                                                                                                              |
| WiFi Enabled                                 | No                                                                                                                                                                                               |
| Multimedia Playback                          | No                                                                                                                                                                                               |
| iPod® Compatible                             | No                                                                                                                                                                                               |
| Nike + iPod® Compatible                      | No                                                                                                                                                                                               |
| Personal Fan                                 | No                                                                                                                                                                                               |
| USB Port                                     | No                                                                                                                                                                                               |
| Virtual Active Compatible                    | No                                                                                                                                                                                               |
| Asset Management Compatible                  | No                                                                                                                                                                                               |
| Web Connectivity                             | No                                                                                                                                                                                               |
| Facility Communication Portal/Calendar       | No                                                                                                                                                                                               |
| Pause Function                               | Yes                                                                                                                                                                                              |