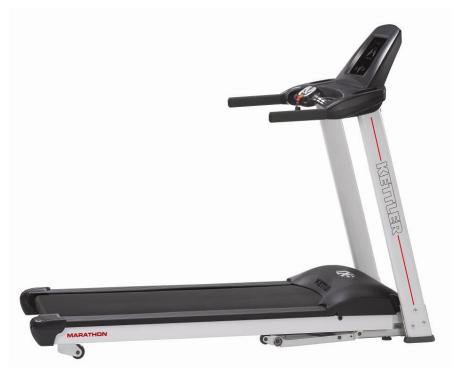

## **Kettler Marathon TX5**

- Backlit training computer with 3D-Black-Matrix-display, 10 individual programs, 16 fixed programs and 8 heartrate-controlled programs. Quick start and direct choice keys for speed (Direct Speed) and incline (Direct Incline)
- Electronic SRS selection of speed independent of weight (1,0 – 20 km/h in steps of 0,1 km/h)
- Electronic adjustment of incline (0–12%)
- Pulse measurement via hand pulse sensors or chest belt (accessory)
- Integrated telemetric POLAR-compatible receiver
- Motor with 3,0 HP continuous output
- FLAT DECK: extra flat running deck
- Extra large, comfortable running surface (L x W in cm): 51 x 140
- Magnetic suspension system for an optimal regulation of vibrations
- EASY ROLLER: integrated, fully submerging transport roller system at front
- Maximum load: 150 kg
- Dimensions when set up (L x W x H in cm): 200 x 87 x 146
- Folds up to save space (L x W x H in cm): 89 x 87 x 192 Art.-No. 7886-000