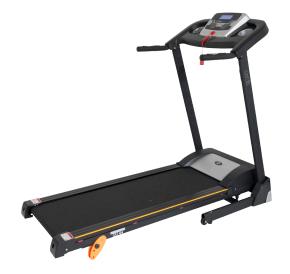

# Can't get out for your evening walk or jog? Then this is the ideal model to maintain your overall fitness and well being.

Don't let the rain or ..... be the reason for you not to keep up with your daily exercise. This Sturdy 1.25hp Entry Level Treadmill will keep you on track with your training schedule.

# **COMPACT & LIGHTWEIGHT:**

This treadmill will not only fit a tight budget but is compact and lightweight making it suitable for a small room or office space as well as lightweight for those who do not need the added stress of moving a bulky and heavy equipment.