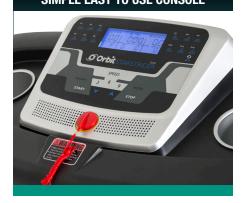

## SIMPLE EASY TO USE CONSOLE

#### **EASY ACCESS INTERVAL TRAINING KEYS**

Clearly visible speed, distance, time and calorie readouts will keep you ontrack with your overall fitness. For those times that you have a spurt of energy utilize the 4 Quick walk, jog and run interval training keys.

| CONSOLE DISPLAY FEATURES |    |                    |   |          |   |                    |   |  |  |
|--------------------------|----|--------------------|---|----------|---|--------------------|---|--|--|
| DISTANCE                 | ~  | SPEED              | ~ | TIME     | ~ | ELEVATION          |   |  |  |
| CALORIES                 | ~  | PULSE              | ~ | BODY FAT | ı | MANUAL<br>PROGRAMS | ı |  |  |
| PRESET PROGRAMS          | 12 | MANUAL<br>PROGRAMS | 1 |          |   |                    |   |  |  |