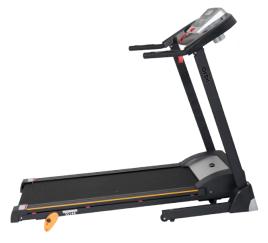

#### **EASY ACCESS TOGGLE KEYS**

Just need to slow down or speed up? Built in speed toggle keys in the handlebar makes this a safe and easy transition.

| TECHNICAL SPECIFICATIONS |                                                                                                               |  |  |  |  |
|--------------------------|---------------------------------------------------------------------------------------------------------------|--|--|--|--|
| Usage                    | Domestic                                                                                                      |  |  |  |  |
| Motor size               | 1.25hp Continuous Duty DC                                                                                     |  |  |  |  |
| Speed Range              | 0.8 - 12km/hr                                                                                                 |  |  |  |  |
| Incline Levels           | 3 x Manual incline levels                                                                                     |  |  |  |  |
| Running Surface          | 40cm × 120cm running mat                                                                                      |  |  |  |  |
| Console Type             | LCD Backlit Display                                                                                           |  |  |  |  |
| Interval Training        | 4 "Hot keys"                                                                                                  |  |  |  |  |
| Hand Pulse               | Hand pulse connectivity                                                                                       |  |  |  |  |
| Portability              | 2 Wheel system (allowing easy manoeuvrability)                                                                |  |  |  |  |
| Other Features           | Soft Drop lowering with Safety Lock System (foldable); Drink / Utility holder; Emergency Stop switch & tether |  |  |  |  |
| Dimensions (cm)          | 172L x 83W x 131H                                                                                             |  |  |  |  |
| Max. User Weight         | 100kg                                                                                                         |  |  |  |  |
| Warranty                 | I year motor warranty                                                                                         |  |  |  |  |