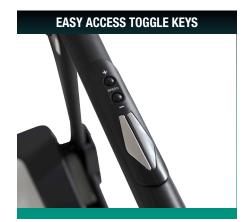

#### **EASY ACCESS TOGGLE KEYS**

Just need to slow down or speed up? Built in speed toggle keys in the handlebar makes this a safe and easy transition.

| TECHNICAL SPECIFICATIONS |                                                                                                               |  |  |  |  |
|--------------------------|---------------------------------------------------------------------------------------------------------------|--|--|--|--|
| Usage                    | Domestic                                                                                                      |  |  |  |  |
| Motor size               | 1.25hp Continuous Duty DC                                                                                     |  |  |  |  |
| Speed Range              | 0.8 - 12km/hr                                                                                                 |  |  |  |  |
| Incline Levels           | 3 x Manual incline levels                                                                                     |  |  |  |  |
| Running Surface          | 40cm × 120cm running mat                                                                                      |  |  |  |  |
| Console Type             | LCD Backlit Display                                                                                           |  |  |  |  |
| Interval Training        | 4 "Hot keys"                                                                                                  |  |  |  |  |
| Hand Pulse               | Hand pulse connectivity                                                                                       |  |  |  |  |
| Portability              | 2 Wheel system (allowing easy manoeuvrability)                                                                |  |  |  |  |
| Other Features           | Soft Drop lowering with Safety Lock System (foldable); Drink / Utility holder; Emergency Stop switch & tether |  |  |  |  |
| Dimensions (cm)          | 172L x 83W x 131H                                                                                             |  |  |  |  |
| Max. User Weight         | 100kg                                                                                                         |  |  |  |  |
| Warranty                 | I year motor warranty                                                                                         |  |  |  |  |