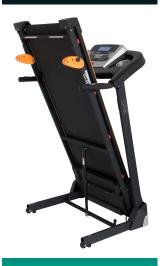

# SS144 STARSTRIDER TREADMILL

#### **EASY FOLDABLE WITH SOFT DROP LOWERING SYSTEM:**

Protect your back with the easy foldable soft drop lowering system. The running deck is light enough to lift up and fold away without straining your back.