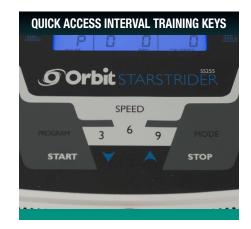

#### **EASY ACCESS INTERVAL TRAINING KEYS**

Clearly visible speed, distance, time and calorie readouts will keep you ontrack with your overall fitness. For those times that you have a spurt of energy utilize the 4 Quick walk, jog and run interval training keys.